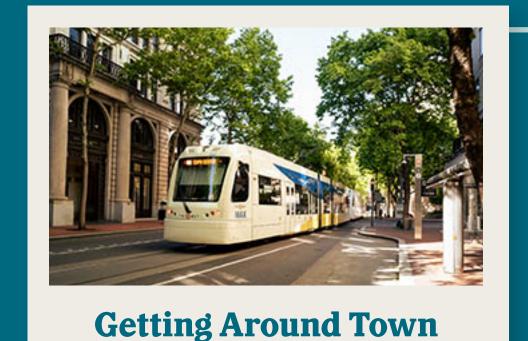

## **LIGHT RAIL (MAX) & STREETCAR SERVICE**

Roll on and off!

300 daily MAX stops at the convention center

**Complimentary transit passes** for citywide convention groups.

96 out of 100
Walk Score in Downtown